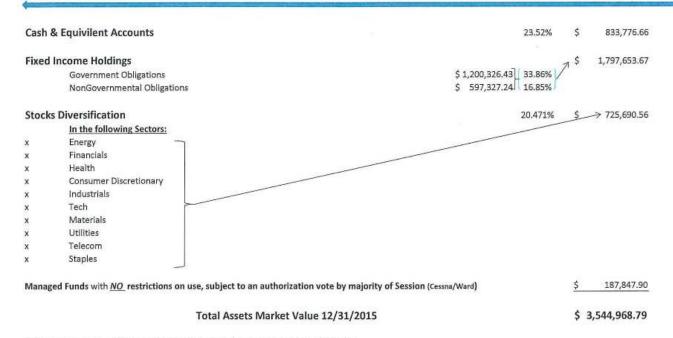

#### Composition of Financial Assets Portfolio under Management Thursday, December 31, 2015

| Managed Endowed Principal funds limited to use of Interest Only                                                                         | 1.644%   | \$ 58,287.36   |
|-----------------------------------------------------------------------------------------------------------------------------------------|----------|----------------|
| Managed Endowed Prinicpal Funds limited to use of Interest, Dividends and Appreciation Only                                             | 61.714%  | \$2,187,736.49 |
| Managed Principal funds limited to Spending Rate Policy for use of Principal as well as the use of Interest, Dividends and Appreciation | 31.343%  | \$1,111,097.04 |
| Managed Funds with <u>NO</u> restrictions on use, subject to an authorization vote by majority of Session                               | 5.299%   | \$ 187,847.90  |
| majority of Session                                                                                                                     | 100.000% | \$3,544,968.79 |

#### Fair Market Value of Financial Assets Portfolio under Management on:

| 12/31/2015 | \$<br>3,544,968.79 |
|------------|--------------------|
| 12/31/2014 | \$<br>1,945,957.49 |
| 12/31/2013 | \$<br>1,981,832.31 |
| 12/31/2012 | \$<br>1,951,067.37 |
| 12/31/2011 | \$<br>1,424,691.71 |
| 12/31/2010 | \$<br>1,460,587.00 |
| 12/31/2009 | \$<br>1,508,859.00 |
| 12/31/2008 | \$<br>1,432,236.00 |
| 12/31/2007 | \$<br>1,587,102.00 |
| 12/31/2006 | \$<br>1,450,473.00 |
| 12/31/2005 | \$<br>1,469,185.00 |
| 12/31/2004 | \$<br>1,591,194.00 |
|            |                    |